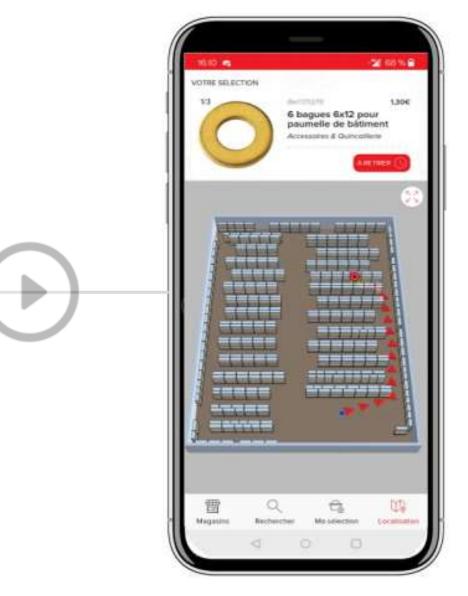

## **Product Presentation** Front : customer experience

**Steps followed by customers :** 

- Product search in catalogue
- Customer product selection
- Optimized route for the selection