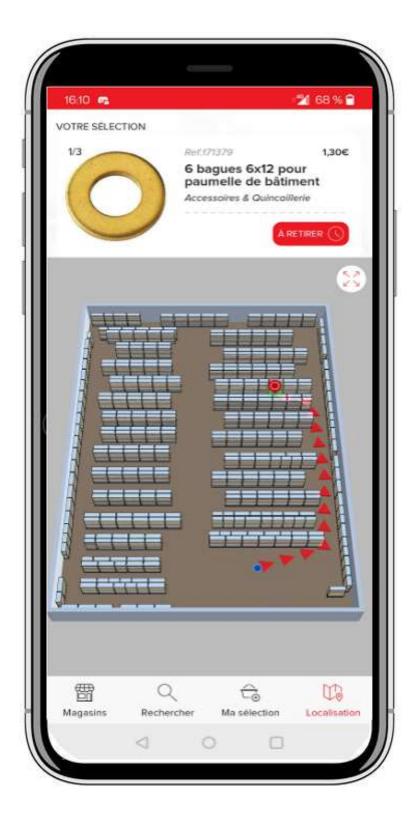

## **Product Presentation** Front : customer experience

**Steps followed by customers :** 

- Product search in catalogue
- Customer product selection
- Optimized route for the selection