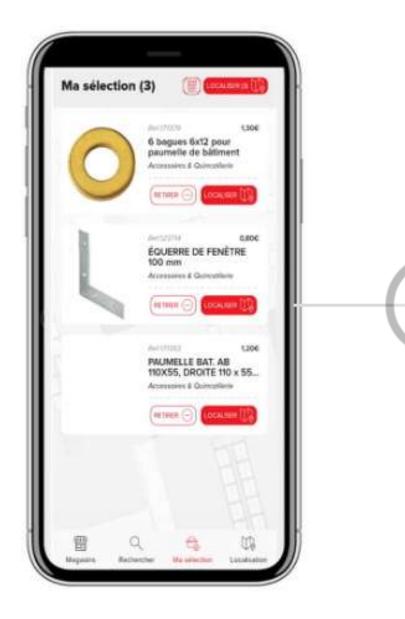

## **Product Presentation** Front : customer experience

**Steps followed by customers :** 

- Product search in catalogue
- Customer product selection
- Optimized route for the selection